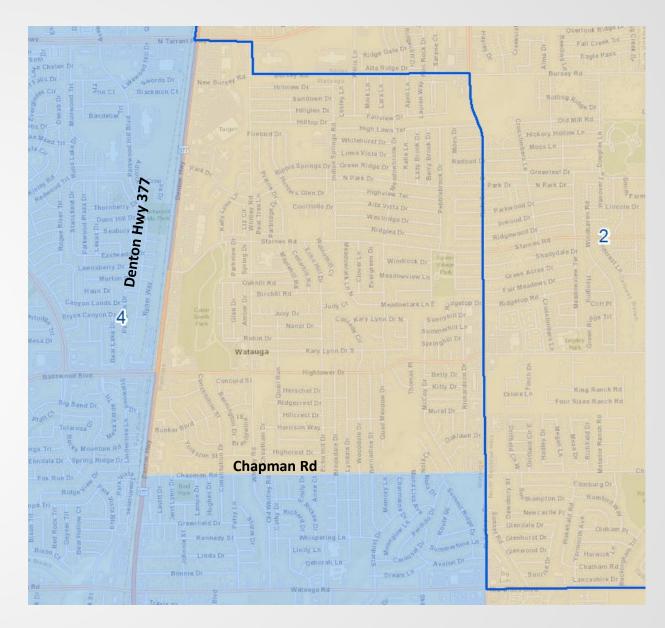

7,813             | 301,509                    | -3,696     | <b>-1.2</b> % |
| <b>District 2</b> | 305,871             | 301,509                    | 4,362      | 1.4%          |
| <b>District 3</b> | 302,083             | 301,509                    | 574        | .19%          |
| <b>District 4</b> | 305,585             | 301,509                    | 4076       | 1.4%          |
| <b>District 5</b> | 298,198             | 301,509                    | -3,311     | -1.1%         |
| <b>District 6</b> | 305,191             | 301,509                    | 3,682      | 1.2%          |
| <b>District</b> 7 | 295,823             | 301,509                    | -5,686     | -1.9%         |

**Total Range of Deviation from Ideal Size: 3.3%** 



7

Plan 1 Areas of Change





## Plan 1 -Change A





Current Boundary

## Plan 1 -Change B

Thompson EHorton LLP



Current Boundary

## Plan 1 -Change C





**Current Boundary** 

## Plan 1 -Change D





**Current Boundary** 

## Plan 2



Plan 2 (All Single-Member Districts)





## Plan 2 Changes





### Plan 2 Analysis

|                                                                                                               | TARRANT COUNTY COLLEGE DISTRICT                             |                                                                        |                                                                                   |                                                                                  |