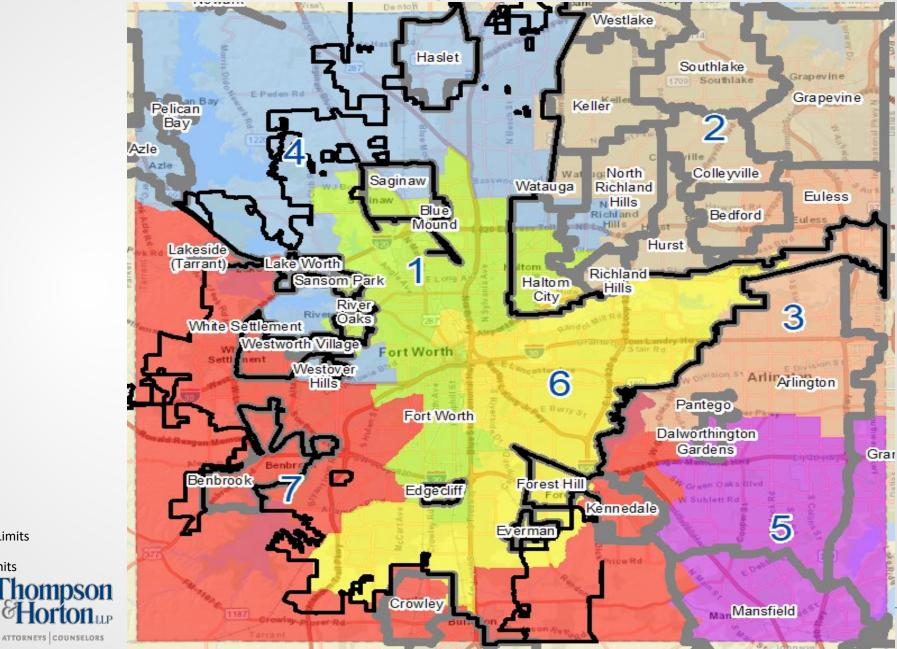

t 5</b> | 298,198             | 301,509                    | -3,311     | -1.1%         |
| <b>District 6</b> | 305,191             | 301,509                    | 3,682      | 1.2%          |
| <b>District</b> 7 | 295,823             | 301,509                    | -5,686     | -1.9%         |

**Total Range of Deviation from Ideal Size: 3.7%** 



17

#### Plan 2 Areas of Change



Area of Change

**Current Boundary** 

ATTORNEYS COUNSELORS

## Plan 2 -Change A





19

## Plan 2 -Change B



Current Boundary



#### Plan 2 - Change C





## Plan 2 -Change D



Thompson Horton LLP

#### Plan 1 vs Plan 2





Under Plan 2, North Richland Hills stays in SMD 4, and the area bounded by N. Tarrant Pkwy, Ray White Rd and Golden Triangle Blvd moves to SMD 2.



#### Plan 2 with City Boundaries



Ft Worth City Limits

Other City Limits

ATTORNEYS COUNSELORS

24

#### Plan 2 with ISD Boundaries



ISD Boundary



## District 1 Analysis



|                                            | DISTRICT 1                   | - Plan Comparison               | 1                           |         |
|--------------------------------------------|------------------------------|---------------------------------|-----------------------------|---------|
| Category                                   | 2010 Census                  | 2020 Census                     | Plan 1                      | Plan 2  |
| Population Totals                          |                              |                                 |                             |         |
| Total Anglo Population                     |