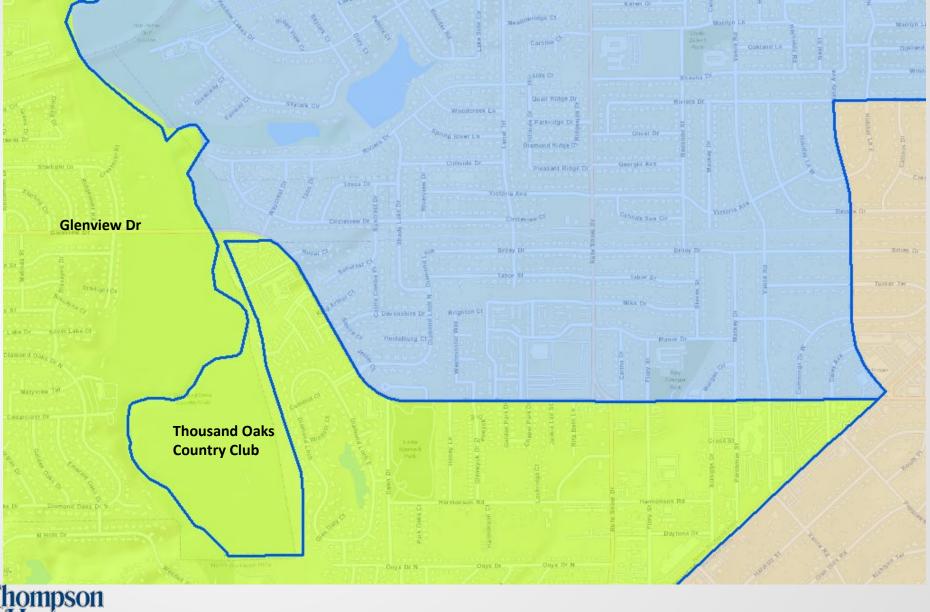

| 5,317      | 1.8%          |
| <b>District 3</b> | 302,083             | 301,509                    | 574        | .19%          |
| <b>District 4</b> | 304,630             | 301,509                    | 3,121      | 1.0%          |
| <b>District 5</b> | 298,198             | 301,509                    | -3,311     | -1.1%         |
| <b>District 6</b> | 305,191             | 301,509                    | 3,682      | 1.2%          |
| <b>District</b> 7 | 295,823             | 301,509                    | -5,686     | -1.9%         |

**Total Range of Deviation from Ideal Size: 3.7%** 



17

#### Plan 2 Areas of Change



Area of Change

**Current Boundary** 

ATTORNEYS COUNSELORS

## Plan 2 -Change A





19

## Plan 2 -Change B



Current Boundary



#### Plan 2 - Change C





## Plan 2 -Change D



Thompson Horton LLP

#### Plan 1 vs Plan 2





Under Plan 2, North Richland Hills stays in SMD 4, and the area bounded by N. Tarrant Pkwy, Ray White Rd and Golden Triangle Blvd moves to SMD 2.



#### Plan 2 with City Boundaries



Ft Worth City Limits

Other City Limits

ATTORNEYS COUNSELORS

24

#### Plan 2 with ISD Boundaries



ISD Boundary



## District 1 Analysis



|                                            | DISTRICT 1                   | - Plan Comparison               | 1                           |         |
|--------------------------------------------|------------------------------|---------------------------------|-----------------------------|---------|
| Category                                   | 2010 Census                  | 2020 Census