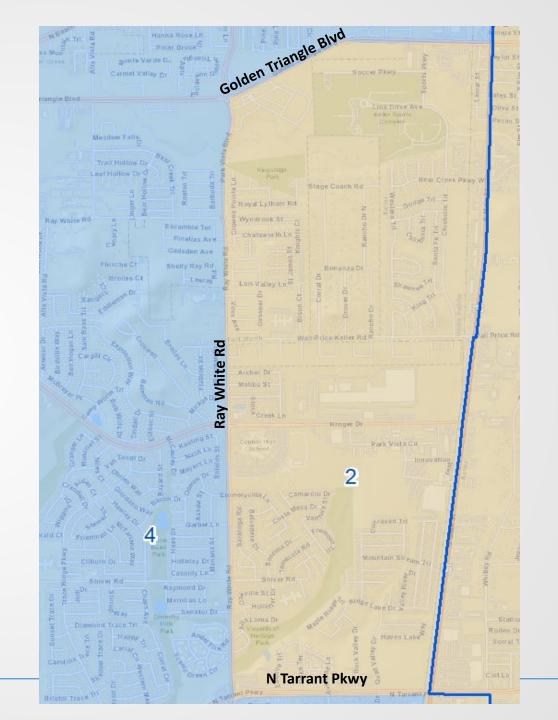

2</b> | 306,826             | 301,509                    | 5,317      | 1.8%          |
| <b>District 3</b> | 302,083             | 301,509                    | 574        | .19%          |
| <b>District 4</b> | 304,630             | 301,509                    | 3,121      | 1.0%          |
| <b>District 5</b> | 298,198             | 301,509                    | -3,311     | -1.1%         |
| <b>District 6</b> | 305,191             | 301,509                    | 3,682      | 1.2%          |
| <b>District</b> 7 | 295,823             | 301,509                    | -5,686     | -1.9%         |

**Total Range of Deviation from Ideal Size: 3.7%** 



17

#### Plan 2 Areas of Change



Area of Change

**Current Boundary** 

ATTORNEYS COUNSELORS

## Plan 2 -Change A





19

## Plan 2 -Change B



Current Boundary



#### Plan 2 - Change C





## Plan 2 -Change D



Thompson Horton LLP

#### Plan 1 vs Plan 2





Under Plan 2, North Richland Hills stays in SMD 4, and the area bounded by N. Tarrant Pkwy, Ray White Rd and Golden Triangle Blvd moves to SMD 2.



#### Plan 2 with City Boundaries



Ft Worth City Limits

Other City Limits

ATTORNEYS COUNSELORS

24

#### Plan 2 with ISD Boundaries



ISD Boundary



## District 1 Analysis



|                                            | DISTRICT 1                   | - Plan Comparison               | 1                           |         |
|--------------------------------------------|------------------------------|---------------------------------|-----------------------------|---------|
| Category                                   |