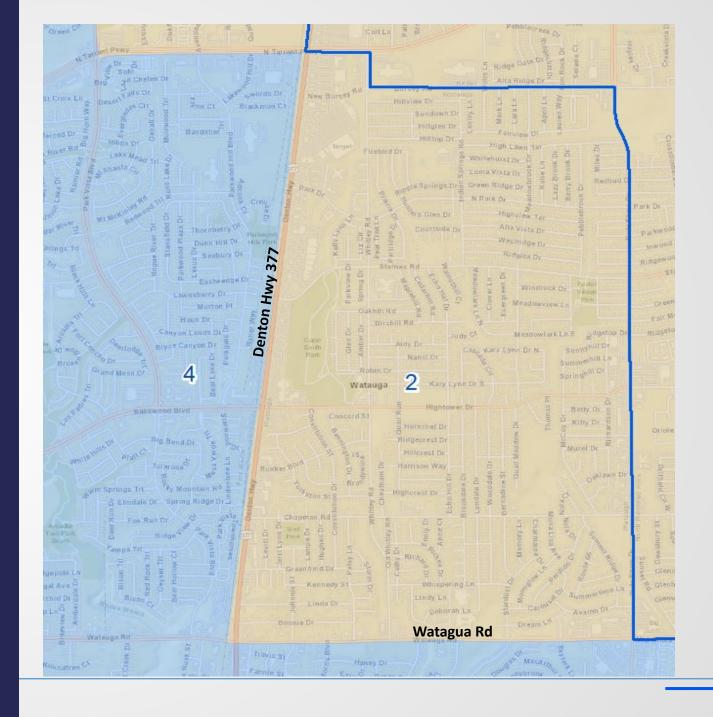

b>-1.2</b> % |
| <b>District 2</b> | 306,826             | 301,509                    | 5,317      | 1.8%          |
| <b>District 3</b> | 302,083             | 301,509                    | 574        | .19%          |
| <b>District 4</b> | 304,630             | 301,509                    | 3,121      | 1.0%          |
| <b>District 5</b> | 298,198             | 301,509                    | -3,311     | -1.1%         |
| <b>District 6</b> | 305,191             | 301,509                    | 3,682      | 1.2%          |
| <b>District</b> 7 | 295,823             | 301,509                    | -5,686     | -1.9%         |

**Total Range of Deviation from Ideal Size: 3.7%** 



17

#### Plan 2 Areas of Change



Area of Change

**Current Boundary** 

ATTORNEYS COUNSELORS

## Plan 2 -Change A





19

## Plan 2 -Change B



Current Boundary



#### Plan 2 - Change C





## Plan 2 -Change D



Thompson Horton LLP

#### Plan 1 vs Plan 2





Under Plan 2, North Richland Hills stays in SMD 4, and the area bounded by N. Tarrant Pkwy, Ray White Rd and Golden Triangle Blvd moves to SMD 2.



#### Plan 2 with City Boundaries



Ft Worth City Limits

Other City Limits

ATTORNEYS COUNSELORS

24

#### Plan 2 with ISD Boundaries



ISD Boundary



## District 1 Analysis



|                                            | DISTRICT 1                   | - Plan Comparison               | 1                           |         |
|--------------------------------------------|------------------------------|---------------------------------|-----------------------------|---------|
| Category