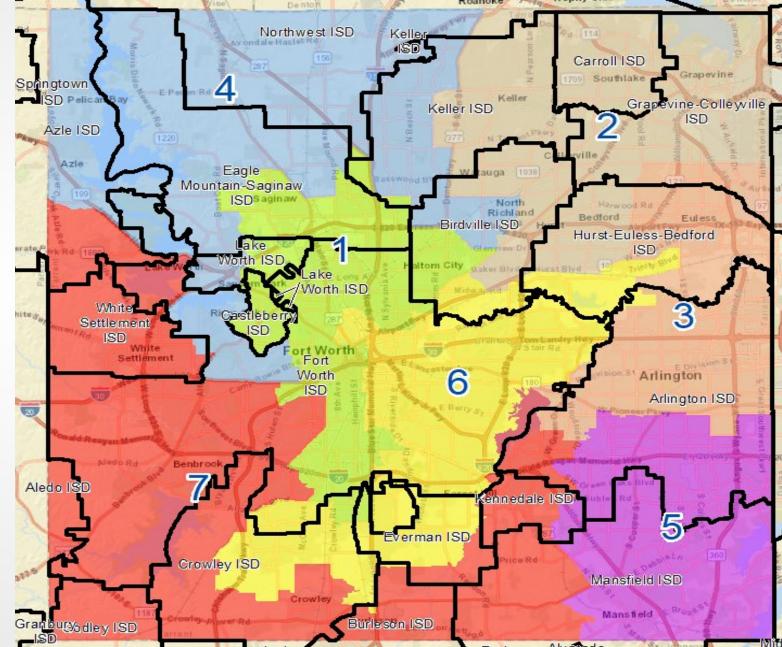

t 6</b> | 305,191             | 301,509                    | 3,682      | 1.2%          |
| <b>District</b> 7 | 295,823             | 301,509                    | -5,686     | -1.9%         |

**Total Range of Deviation from Ideal Size: 3.7%** 



17

#### Plan 2 Areas of Change



Area of Change

**Current Boundary** 

ATTORNEYS COUNSELORS

## Plan 2 -Change A





19

## Plan 2 -Change B



Current Boundary



#### Plan 2 - Change C





## Plan 2 -Change D



Thompson Horton LLP

#### Plan 1 vs Plan 2





Under Plan 2, North Richland Hills stays in SMD 4, and the area bounded by N. Tarrant Pkwy, Ray White Rd and Golden Triangle Blvd moves to SMD 2.



#### Plan 2 with City Boundaries



Ft Worth City Limits

Other City Limits

ATTORNEYS COUNSELORS

24

#### Plan 2 with ISD Boundaries



ISD Boundary



## District 1 Analysis



|                                            | DISTRICT 1                   | - Plan Comparison               | 1                           |         |
|--------------------------------------------|------------------------------|---------------------------------|-----------------------------|---------|
| Category                                   | 2010 Census                  | 2020 Census                     | Plan 1                      | Plan 2  |
| Population Totals                          |                              |                                 |                             |         |
| Total Anglo Population                     | 90,699                       | 91,738                          | 91,738                      | 91,738