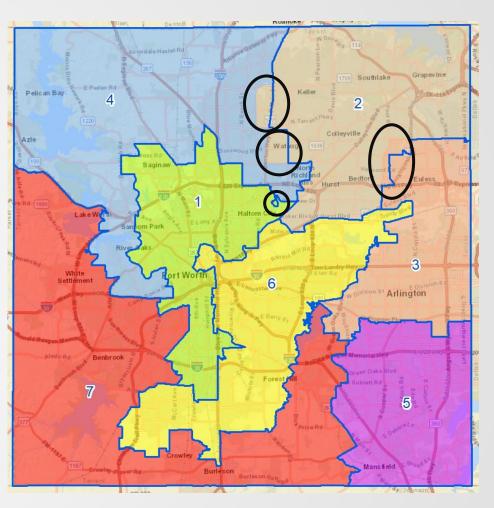

| 301,509                    | 574        | .19%          |
| <b>District 4</b> | 304,630             | 301,509                    | 3,121      | 1.0%          |
| <b>District 5</b> | 298,198             | 301,509                    | -3,311     | -1.1%         |
| <b>District 6</b> | 305,191             | 301,509                    | 3,682      | 1.2%          |
| <b>District</b> 7 | 295,823             | 301,509                    | -5,686     | -1.9%         |

**Total Range of Deviation from Ideal Size: 3.7%** 



17

#### Plan 2 Areas of Change



Area of Change

**Current Boundary** 

ATTORNEYS COUNSELORS

## Plan 2 -Change A





19

## Plan 2 -Change B



Current Boundary



#### Plan 2 - Change C





## Plan 2 -Change D



Thompson Horton LLP

#### Plan 1 vs Plan 2





Under Plan 2, North Richland Hills stays in SMD 4, and the area bounded by N. Tarrant Pkwy, Ray White Rd and Golden Triangle Blvd moves to SMD 2.



#### Plan 2 with City Boundaries



Ft Worth City Limits

Other City Limits

ATTORNEYS COUNSELORS

24

#### Plan 2 with ISD Boundaries



ISD Boundary



## District 1 Analysis



|                                            | DISTRICT 1                   | - Plan Comparison               | 1                           |         |
|--------------------------------------------|------------------------------|---------------------------------|-----------------------------|---------|
| Category                                   | 2010 Census                  | 2020 Census                     | Plan 1                      | Plan 2  |
| Population