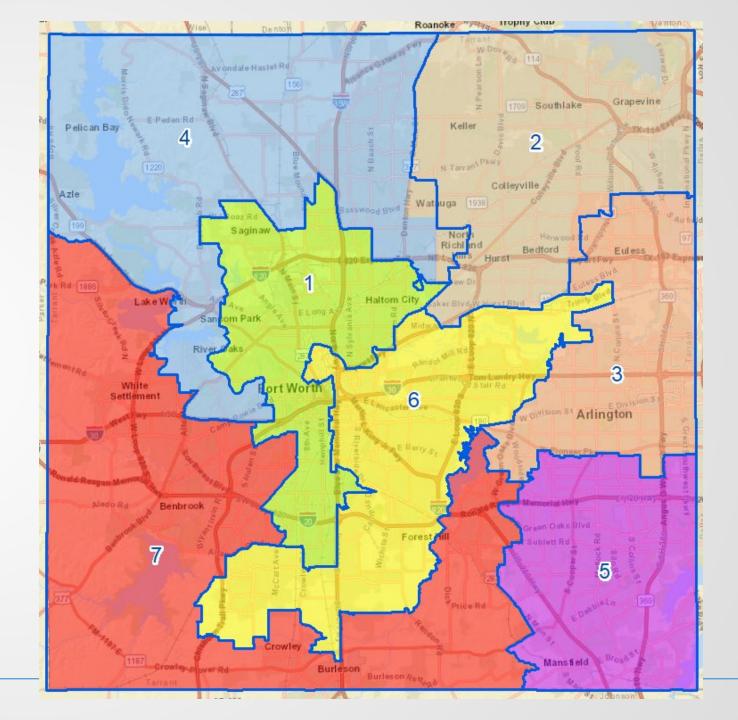

## Redistricting Maps 1 and 2

Tarrant County College District Board of Trustees May 26, 2022 Lisa R. McBride Thompson & Horton LLP 3200 Southwest Freeway Suite 2000 Houston, Texas 77027

**Jesse L. Gaines** Gaines Law Firm 6015 Meadowbrook Dr. Fort Worth, Texas 76112

Ashley L. White Thompson & Horton LLP 500 N. Akard Street, Suite 3150 Dallas, Texas 75201

Rocky Gardiner Zonda Education (Templeton Demographics) 556 Silicon Dr. Southlake, Texas 76092

Matthew Cluck Zonda Education (Templeton Demographics) 556 Silicon Dr. Southlake, Texas 76092

## **Today's Objectives**

- Map 1
- Map 2
- Public Engagement
   Strategy
- Board-Approved Timeline





# Plan 1



Plan 1 (All Single-Member Districts)





## Plan 1 Changes





#### Plan 1 Analysis

|          | TARRANT COUNTY COLLEGE DISTRICT |           |             |             |           |           |                    |             |           |            |             |        |
|----------|---------------------------------|-----------|-------------|-------------|-----------|-----------|--------------------|-------------|-----------|------------|-------------|--------|
|          | 2020 CENSUS TOTALS              |           |             |             |           |           | S - PLAN 1         |             |           |            |             |        |
| Trustee  |                                 |           | TOTAL PO    | PULATION    |           |           |                    | ΤΟΤΑ        |           | ON PERCENT |