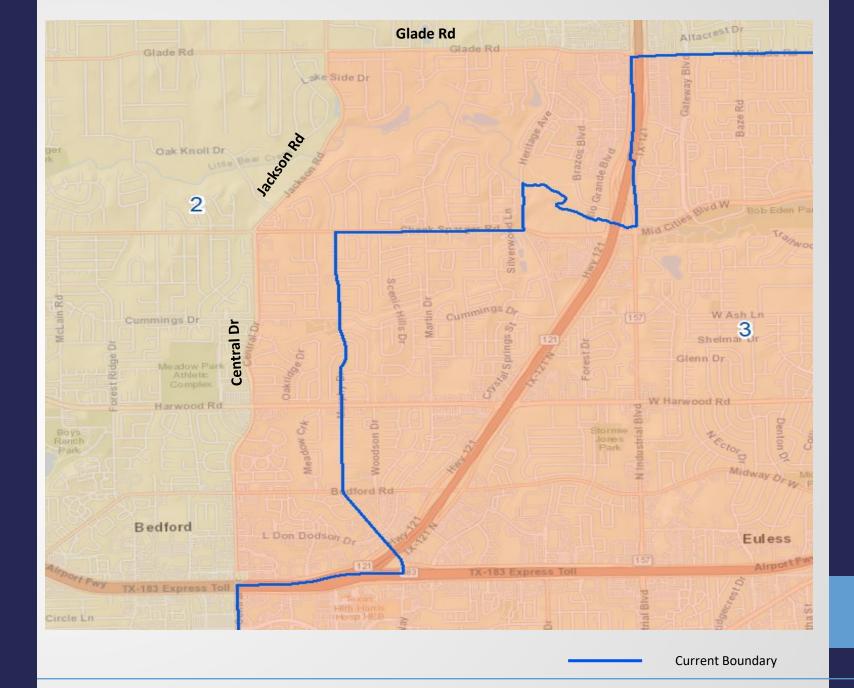

1.8%          |
| <b>District 3</b> | 302,083             | 301,509                    | 574        | .19%          |
| <b>District 4</b> | 304,630             | 301,509                    | 3,121      | 1.0%          |
| <b>District 5</b> | 298,198             | 301,509                    | -3,311     | -1.1%         |
| <b>District 6</b> | 305,191             | 301,509                    | 3,682      | 1.2%          |
| <b>District</b> 7 | 295,823             | 301,509                    | -5,686     | -1.9%         |

**Total Range of Deviation from Ideal Size: 3.7%** 



17

#### Plan 2 Areas of Change



Area of Change

**Current Boundary** 

ATTORNEYS COUNSELORS

## Plan 2 -Change A





19

## Plan 2 -Change B



Current Boundary



#### Plan 2 - Change C





## Plan 2 -Change D



Thompson Horton LLP

#### Plan 1 vs Plan 2





Under Plan 2, North Richland Hills stays in SMD 4, and the area bounded by N. Tarrant Pkwy, Ray White Rd and Golden Triangle Blvd moves to SMD 2.



#### Plan 2 with City Boundaries



Ft Worth City Limits

Other City Limits

ATTORNEYS COUNSELORS

24

#### Plan 2 with ISD Boundaries



ISD Boundary



## District 1 Analysis



|                                            | DISTRICT 1                   | - Plan Comparison               | 1                           |         |
|--------------------------------------------|------------------------------|---------------------------------|-----------------------------|---------|
| Category                                   | 2010 Census                  | 2020 Census                     | Plan