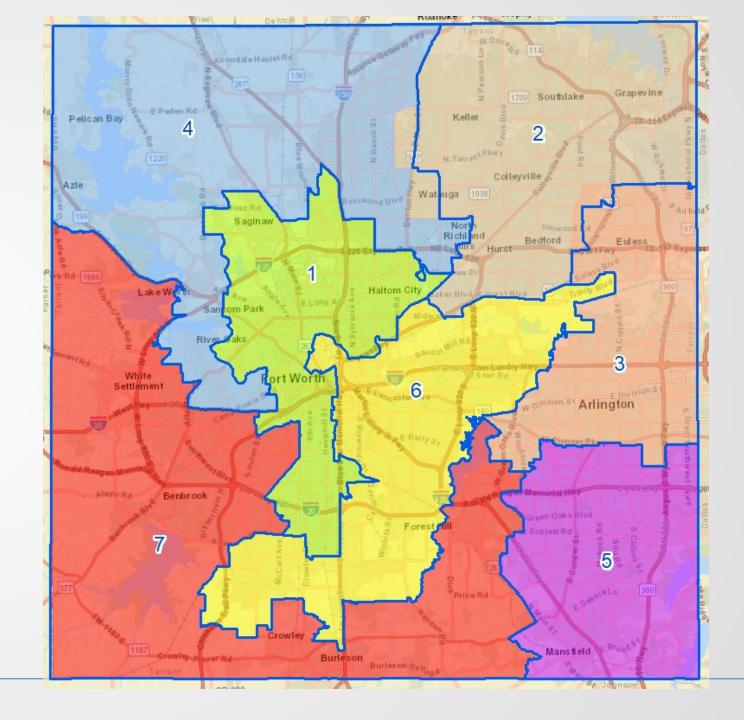

| 574        | .19%          |
| <b>District 4</b> | 305,585             | 301,509                    | 4076       | 1.4%          |
| <b>District 5</b> | 298,198             | 301,509                    | -3,311     | -1.1%         |
| <b>District 6</b> | 305,191             | 301,509                    | 3,682      | 1.2%          |
| <b>District</b> 7 | 295,823             | 301,509                    | -5,686     | -1.9%         |

**Total Range of Deviation from Ideal Size: 3.3%** 



7

Plan 1 Areas of Change





## Plan 1 -Change A





Current Boundary

## Plan 1 -Change B

Thompson EHorton LLP



Current Boundary

## Plan 1 -Change C





**Current Boundary** 

## Plan 1 -Change D





**Current Boundary** 

## Plan 2



Plan 2 (All Single-Member Districts)





## Plan 2 Changes





### Plan 2 Analysis

|                                                                                                               | TARRANT COUNTY COLLEGE DISTRICT                             |                                                                        |                                                                                   |                                                                                  |                                                                                                                |                                                                           |                                                             |                                                               |