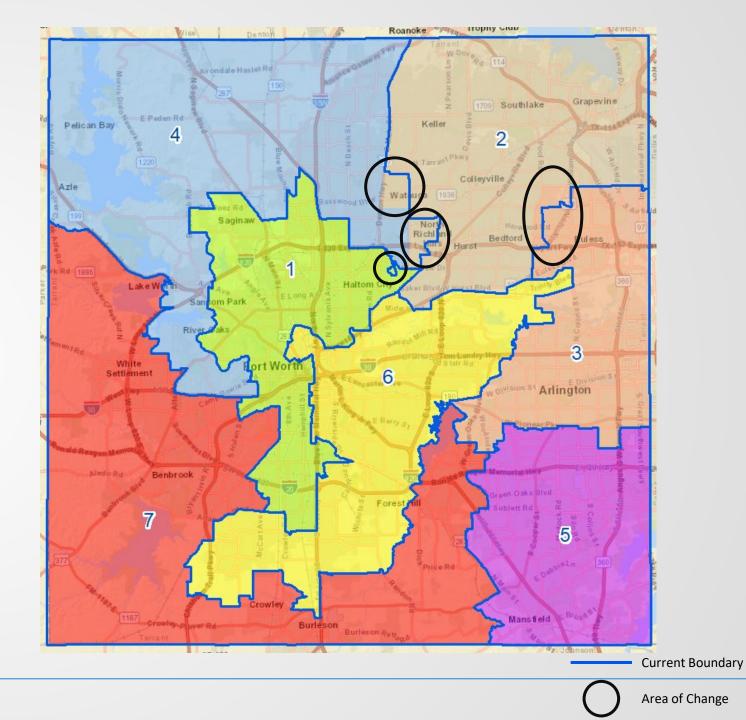

## Plan 1 Changes

**Total Range of Deviation from Ideal Size: 3.3%** 

7

Plan 1 Areas of Change