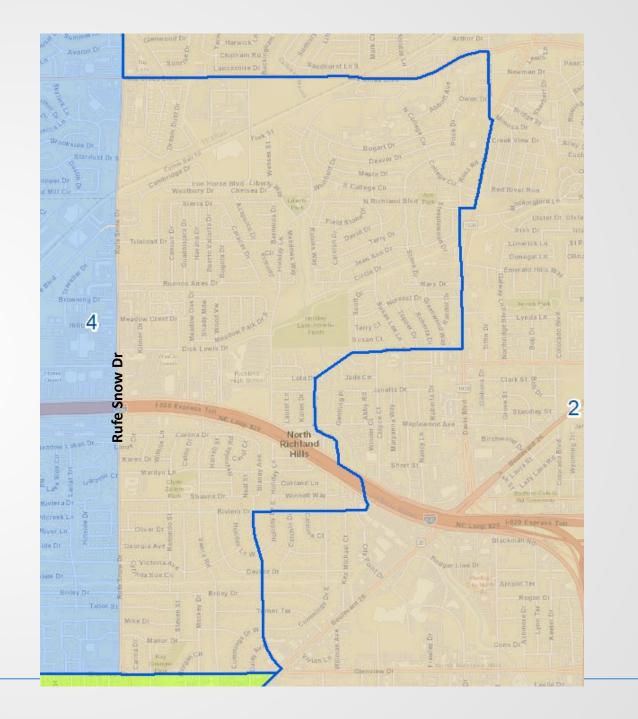

b>-1.2</b> % |
| <b>District 2</b> | 305,871             | 301,509                    | 4,362      | 1.4%          |
| <b>District 3</b> | 302,083             | 301,509                    | 574        | .19%          |
| <b>District 4</b> | 305,585             | 301,509                    | 4076       | 1.4%          |
| <b>District 5</b> | 298,198             | 301,509                    | -3,311     | -1.1%         |
| <b>District 6</b> | 305,191             | 301,509                    | 3,682      | 1.2%          |
| <b>District</b> 7 | 295,823             | 301,509                    | -5,686     | -1.9%         |

**Total Range of Deviation from Ideal Size: 3.3%** 



7

Plan 1 Areas of Change





## Plan 1 -Change A





Current Boundary

## Plan 1 -Change B

Thompson EHorton LLP



Current Boundary

## Plan 1 -Change C





**Current Boundary** 

## Plan 1 -Change D





**Current Boundary** 

## Plan 2



Plan 2 (All Single-Member Districts)





## Plan 2 Changes





### Plan 2 Analysis

|                                                                                                               | TARRANT COUNTY COLLEGE DISTRICT                             |                                                                        |                                                                                   |                                                                                  |                                                                                                                |