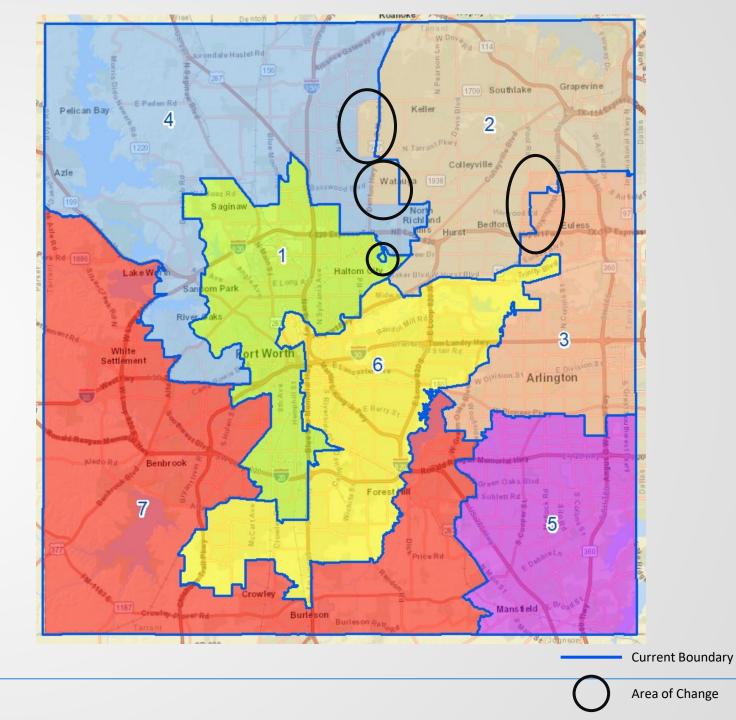

**Total Range of Deviation from Ideal Size: 3.3%** 

7

Plan 1 Areas of Change

## Plan 1 -Change A

Current Boundary