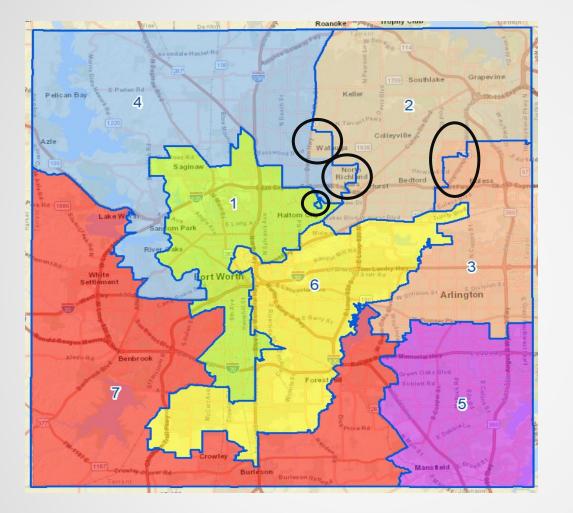

| 301,509                    | 574        | .19%          |
| <b>District 4</b> | 304,630             | 301,509                    | 3,121      | 1.0%          |
| <b>District 5</b> | 298,198             | 301,509                    | -3,311     | -1.1%         |
| <b>District 6</b> | 305,191             | 301,509                    | 3,682      | 1.2%          |
| <b>District</b> 7 | 295,823             | 301,509                    | -5,686     | -1.9%         |

**Total Range of Deviation from Ideal Size: 3.7%** 



17

#### Plan 2 Areas of Change



Area of Change

**Current Boundary** 

ATTORNEYS COUNSELORS

## Plan 2 -Change A





19

## Plan 2 -Change B



Current Boundary



#### Plan 2 - Change C





## Plan 2 -Change D



Thompson Horton LLP

#### Plan 1 vs Plan 2





Under Plan 2, North Richland Hills stays in SMD 4, and the area bounded by N. Tarrant Pkwy, Ray White Rd and Golden Triangle Blvd moves to SMD 2.



#### Plan 2 with City Boundaries



Ft Worth City Limits

Other City Limits

ATTORNEYS COUNSELORS

24

#### Plan 2 with ISD Boundaries



ISD Boundary



## District 1 Analysis



|                                            | DISTRICT 1                   | - Plan Comparison               | 1                           |         |
|--------------------------------------------|------------------------------|---------------------------------|-----------------------------|---------|
| Category                                   | 2010 Census                  | 2020 Census                     | Plan 1                      | Plan 2  |
| Populatio