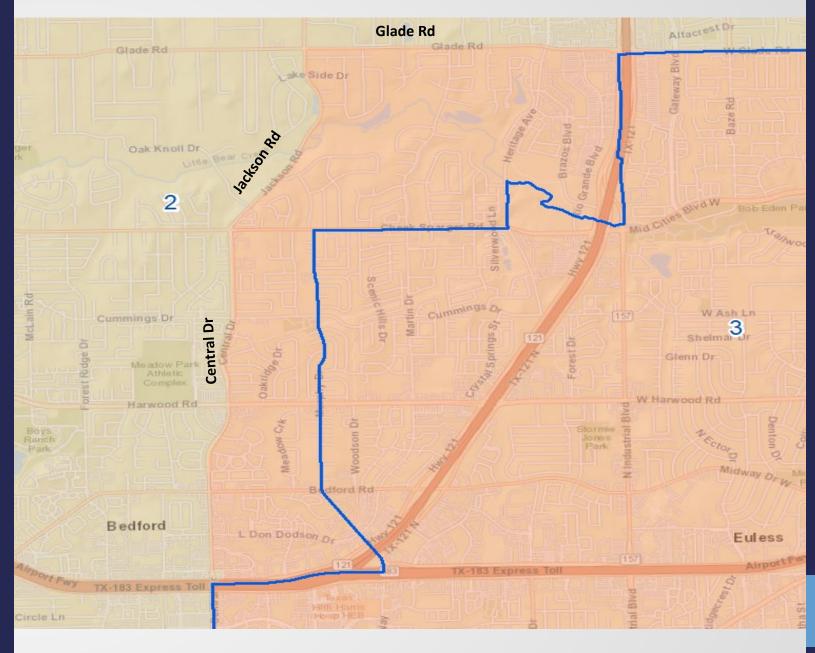

,362      | 1.4%          |
| <b>District 3</b> | 302,083             | 301,509                    | 574        | .19%          |
| <b>District 4</b> | 305,585             | 301,509                    | 4076       | 1.4%          |
| <b>District 5</b> | 298,198             | 301,509                    | -3,311     | -1.1%         |
| <b>District 6</b> | 305,191             | 301,509                    | 3,682      | 1.2%          |
| <b>District</b> 7 | 295,823             | 301,509                    | -5,686     | -1.9%         |

**Total Range of Deviation from Ideal Size: 3.3%** 



7

Plan 1 Areas of Change





## Plan 1 -Change A





Current Boundary

## Plan 1 -Change B

Thompson EHorton LLP



Current Boundary

## Plan 1 -Change C





**Current Boundary** 

## Plan 1 -Change D





**Current Boundary** 

## Plan 2



Plan 2 (All Single-Member Districts)





## Plan 2 Changes





### Plan 2 Analysis

|                                                                                                               | TARRANT COUNTY COLLEGE DISTRICT                             |                                                                        |                                                                                   |                                                                                  |                                                                                                                |                                                                           |                                                             |