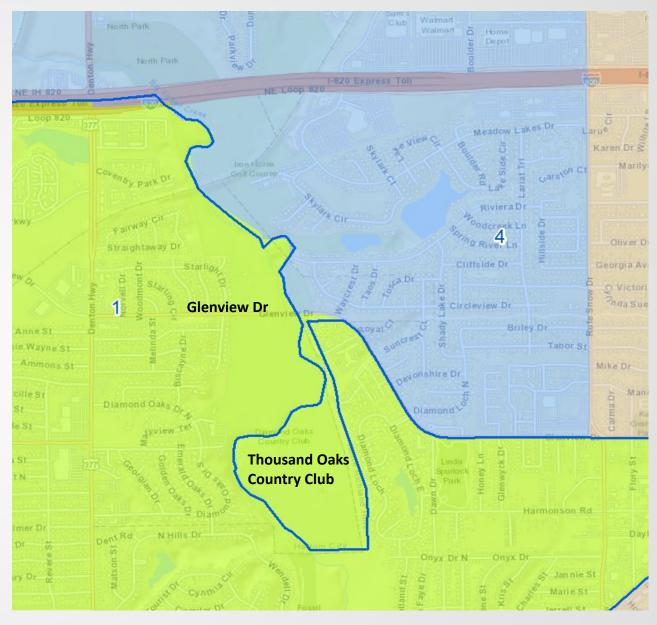

1             | 301,509                    | 4,362      | 1.4%          |
| <b>District 3</b> | 302,083             | 301,509                    | 574        | .19%          |
| <b>District 4</b> | 305,585             | 301,509                    | 4076       | 1.4%          |
| <b>District 5</b> | 298,198             | 301,509                    | -3,311     | -1.1%         |
| <b>District 6</b> | 305,191             | 301,509                    | 3,682      | 1.2%          |
| <b>District</b> 7 | 295,823             | 301,509                    | -5,686     | -1.9%         |

**Total Range of Deviation from Ideal Size: 3.3%** 



7

Plan 1 Areas of Change





## Plan 1 -Change A





Current Boundary

## Plan 1 -Change B

Thompson EHorton LLP



Current Boundary

## Plan 1 -Change C





**Current Boundary** 

## Plan 1 -Change D





**Current Boundary** 

## Plan 2



Plan 2 (All Single-Member Districts)





## Plan 2 Changes





### Plan 2 Analysis

|                                                                                                               | TARRANT COUNTY COLLEGE DISTRICT                             |                                                                        |                                                                                   |                                                                                  |                                                                                                                |                                                                           |