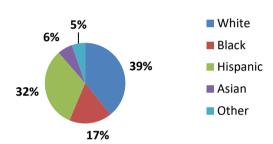

16FL     |         | 2015FL |         | 2014FL |         |  |  |
|                 | Number     | Percent | Number | Percent | Number | Percent |  |  |
| Full-time       | 14,922     | 29.1%   | 15,316 | 29.6%   | 15,764 | 31.2%   |  |  |
| Part-time       | 36,428     | 70.9%   | 36,372 | 70.4%   | 34,831 | 68.8%   |  |  |
| Total           | 51,350     | 100.0%  | 51,688 | 100.0%  | 50,595 | 100.0%  |  |  |
| FTE             | 32,182     |         | 32,899 |         | 33,517 |         |  |  |
| (Full-time Ed   | quivalent) |         |        |         |        |         |  |  |

**First-time Full-time Degree-seeking (FTFTDS)**5,977

First-time Part-time Degree-seeking (FTPTDS)

4,076

Annual unduplicated headcount 76,664

## 2016FL Students by Gender



### 2016FL Students by Ethnicity



## Completions for 2015-16 Reporting Year

|       | Number | Percent |
|-------|--------|---------|
| Men   | 3,237  | 41%     |
| Women | 4,602  | 59%     |
| Total | 7,839  | 100%    |

## Completions (Degrees & Certificates)



### **IPEDS Reporting Year**

| Finance |             |  |  |  |  |  |  |
|---------|-------------|--|--|--|--|--|--|
| Revenue |             |  |  |  |  |  |  |
| \$      | 419,375,060 |  |  |  |  |  |  |
| \$      | 398,727,245 |  |  |  |  |  |  |
| \$      | 403,642,758 |  |  |  |  |  |  |
|         | \$          |  |  |  |  |  |  |

| Retention |        |        |        |  |  |  |  |
|-----------|--------|--------|--------|--|--|--|--|
|           | 2016FL | 2015FL | 2014FL |  |  |  |  |
| Full-time | 64%    | 62%    | 59%    |  |  |  |  |
| Part-time | 4