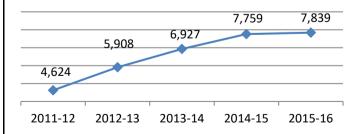

## Completions for 2015-16 Reporting Year

|       | Number | Percent |
|-------|--------|---------|
| Men   | 3,237  | 41%     |
| Women | 4,602  | 59%     |
| Total | 7,839  | 100%    |

## Completions (Degrees & Certificates)