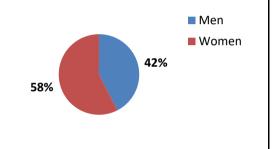

------|--|--|
|                 | 2016FL     |         | 2015FL |         | 2014FL |         |  |  |
|                 | Number     | Percent | Number | Percent | Number | Percent |  |  |
| Full-time       | 14,922     | 29.1%   | 15,316 | 29.6%   | 15,764 | 31.2%   |  |  |
| Part-time       | 36,428     | 70.9%   | 36,372 | 70.4%   | 34,831 | 68.8%   |  |  |
| Total           | 51,350     | 100.0%  | 51,688 | 100.0%  | 50,595 | 100.0%  |  |  |
| FTE             | 32,182     |         | 32,899 |         | 33,517 |         |  |  |
| (Full-time Ed   | quivalent) |         |        |         |        |         |  |  |

**First-time Full-time Degree-seeking (FTFTDS)**5,977

First-time Part-time Degree-seeking (FTPTDS)

4,076

Annual unduplicated headcount 76,664

## 2016FL Students by Gender



### 2016FL Students by Ethnicity



## Completions for 2015-16 Reporting Year

|       | Number | Percent |
|-------|--------|---------|
| Men   | 3,237  | 41%     |
| Women | 4,602  | 59%     |
| Total | 7,839  | 100%    |

## Completions (Degrees & Certificates)



### **IPEDS Reporting Year**

| Finance |             |  |  |  |  |  |  |
|---------|-------------|--|--|--|--|--|--|
| Revenue |             |  |  |  |  |  |  |
| \$      | 419,375,060 |  |  |  |  |  |  |
| \$      | 398,727,245 |  |  |  |  |  |  |
| \$      | 403,642,758 |  |  |  |  |  |  |
|         | \$          |  |  |  |  |  |  |

| Retention |        |        |        |  |  |  |  |
|-----------|--------|--------|--------|--|--|--|--|
|           | 2016FL | 2015FL | 2014FL |  |  |  |  |
| Full-time | 64%    | 62%    |