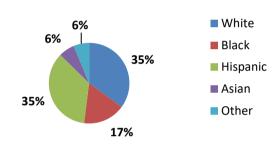

-|---------|--------|---------|--|
|                 | 2018       | FL      | 2017   | FL      | 2016   | FL      |  |
|                 | Number     | Percent | Number | Percent | Number | Percent |  |
| Full-time       | 13,979     | 27.4%   | 15,077 | 28.5%   | 14,922 | 29.1%   |  |
| Part-time       | 37,121     | 72.6%   | 37,880 | 71.5%   | 36,428 | 70.9%   |  |
| Total           | 51,100     | 100.0%  | 52,957 | 100.0%  | 51,350 | 100.0%  |  |
| FTE             | 32,466     |         | 31,927 |         | 32,182 |         |  |
| (Full-time Ed   | quivalent) |         |        |         |        |         |  |

First-time Full-time Degree-seeking (FTFTDS) 3,999 First-time Part-time Degree-seeking (FTPTDS) 3,928 **Annual unduplicated headcount** 77,858

# 2018FL Students by Ethnicity



## 2018FL Students by Gender



| <b>Completions for 2017-18 Reporting Year</b> |        |         |  |
|-----------------------------------------------|--------|---------|--|
|                                               | Number | Percent |  |
| Men                                           | 3.322  | 43%     |  |

| Men   | 3,322 | 43%  |
|-------|-------|------|
| Women | 4,490 | 57%  |
| Total | 7,812 | 100% |

#### Retention 2018FL 2017FL 2016FL Full-time 63% 64% 64% Part-time 48% 50% 49%

## **Completions (Degrees & Certificates)**



# **Graduation Rate Survey (GRS) \***

|              | 2018-19 | 4-yr avg. |
|--------------|---------|-----------|
| Graduation   | 19%     | 16%       |
| Transfer-out | 21%     | 21%       |
|              |         |           |

<sup>\*</sup>