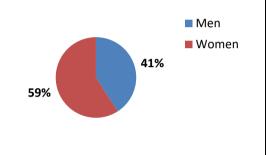

## 2018FL Students by Gender

| <b>Completions for 2017-18 Reporting Year</b> |        |         |  |
|-----------------------------------------------|--------|---------|--|
|                                               | Number | Percent |  |
| Men                                           | 3.322  | 43%     |  |

| Men   | 3,322 | 43%  |
|-------|-------|------|
| Women | 4,490 | 57%  |
| Total | 7,812 | 100% |