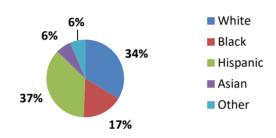

| 2019FL |         |     | 2018 | FL      | 2017   | 'FL     |
| ١   | Numbe            | er     | Percent | Num | ber  | Percent | Number | Percent |
|     | 13,56            | 0      | 26.8%   | 13, | 979  | 27.4%   | 15,077 | 28.5%   |
|     | 36,95            | 9      | 73.2%   | 37, | 121  | 72.6%   | 37,880 | 71.5%   |
|     | 50,51            | .9     | 100.0%  | 51, | 100  | 100.0%  | 52,957 | 100.0%  |
|     | 31,46            | 1      |         | 32, | 466  |         | 31,927 |         |
| ıiv | 31,46<br>/alent) |        |         | 32, | 466  |         | 3      | 31,927  |

**First-time Full-time Degree-seeking (FTFTDS)**5,947

First-time Part-time Degree-seeking (FTPTDS)

3,947

3,857

Annual unduplicated headcount 76,163

41%

#### 2019FL Students by Ethnicity



# 2019FL Students by Gender Men Women

59%

Part-time

|           | Rete   | ntion  |        |
|-----------|--------|--------|--------|
|           | 2019FL | 2018FL | 2017FL |
| Full-time | 66%    | 63%    | 64%    |

48%

50%

#### **Completions for 2018-19 Reporting Year**

|       | Number | Percent |
|-------|--------|---------|
| Men   | 3,838  | 43%     |
| Women | 5,014  | 57%     |
| Total | 8.852  | 100%    |

## Graduation Rate Survey (GRS) \*

50%

|                                    | 2019-20 | 4-yr avg. |  |  |
|------------------------------------|---------|-----------|--|--|
| Graduation                         | 20%     | 18%       |  |  |
| Transfer-out                       | 21%     |           |  |  |
| * of FTFTDS in 3yrs (150% of time) |         |           |  |