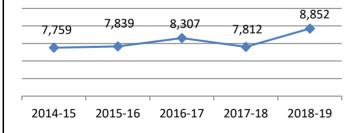

#### **Completions for 2018-19 Reporting Year**

|       | Number | Percent |
|-------|--------|---------|
| Men   | 3,838  | 43%     |
| Women | 5,014  | 57%     |
| Total | 8.852  | 100%    |

#### **Completions (Degrees & Certificates)**