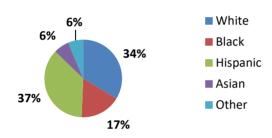

| 2020FL     |         | 2019FL      |         | 2018FL |         |
|               | Number     | Percent | Number      | Percent | Number | Percent |
| Full-time     | 8,643      | 20.1%   | 13,560      | 26.8%   | 13,979 | 27.4%   |
| Part-time     | 34,357     | 79.9%   | 36,959      | 73.2%   | 37,121 | 72.6%   |
| Total         | 43,000     | 100.0%  | 50,519      | 100.0%  | 51,100 | 100.0%  |
| FTE           | 32,609     |         | 31,461      |         | 32,466 |         |
| (Full-time Ed | quivalent) |         |             |         |        |         |

**First-time Full-time Degree-seeking (FTFTDS)**2,172

First-time Part-time Degree-seeking (FTPTDS)

3,112

Annual unduplicated headcount 75,402

#### 2020FL Students by Gender



#### 2020FL Students by Ethnicity



#### **Completions for 2019-20 Reporting Year**

|       | Number | Percent |
|-------|--------|---------|
| Men   | 3,134  | 41%     |
| Women | 4,598  | 59%     |
| Total | 7.732  | 100%    |

# Retention 2020FL 2019FL 2018FL Full-time 63% 66% 63% Part-time 47% 50% 48%

Graduation Rate Survey (GRS) \*

2020-21

21%

4-yr avg.

20%

20%

#### **Completions (Degrees & Certificates)**



## Transfer-out 19% \* of FTFTDS in 3yrs (150% of time)

Graduation

| Financial Ald (FA) |  |  |  |  |
|--------------------|--|--|--|--|
| 3,947              |  |  |  |  |
| 2,666              |  |  |  |  |
| 68%                |  |  |  |  |
|                    |  |  |  |  |

| Finance     |      |             |  |  |  |  |
|-------------|------|-------------|--|--|--|--|
| Fiscal Year |      | Revenue