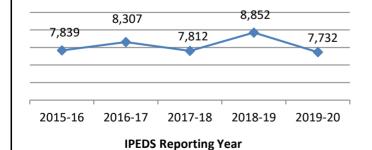

.0%  | 51,100 | 100.0%  |
| FTE           | 32,609     |         | 31,461      |         | 32,466 |         |
| (Full-time Ed | quivalent) |         |             |         |        |         |

**First-time Full-time Degree-seeking (FTFTDS)**2,172

First-time Part-time Degree-seeking (FTPTDS)

3,112

Annual unduplicated headcount 75,402

#### 2020FL Students by Gender



#### 2020FL Students by Ethnicity



#### **Completions for 2019-20 Reporting Year**

|       | Number | Percent |
|-------|--------|---------|
| Men   | 3,134  | 41%     |
| Women | 4,598  | 59%     |
| Total | 7.732  | 100%    |

# Retention 2020FL 2019FL 2018FL Full-time 63% 66% 63% Part-time 47% 50% 48%

Graduation Rate Survey (GRS) \*

2020-21

21%

4-yr avg.

20%

20%

#### **Completions (Degrees & Certificates)**



## Transfer-out 19% \* of FTFTDS in 3yrs (150% of time)

Graduation

| Financial Ald (FA) |  |  |  |  |
|--------------------|--|--|--|--|
| 3,947              |  |  |  |  |
| 2,666              |  |  |  |  |
| 68%                |  |  |  |  |
|                    |  |  |  |  |

| Finance     |      |             |  |  |  |  |
|-------------|------|-------------|--|--|--|--|
| Fiscal Year |      | Revenue     |  |  |  |  |
| 2020        | \$ 4 | 495,716,842 |  |  |  |  |
| 2019        | \$ 4 | 471,796,492 |  |  |  |  |
| 2018        | \$ 4 | 456,588,021 |  |  |  |  |

| Human Resources |                         |  |  |  |  |
|-----------------|-------------------------|--|--|--|--|
| Faculty         | All Employees           |  |  |  |  |
| 758             | 2,401                   |  |