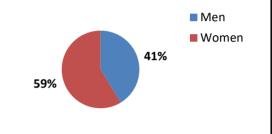

#### 2020FL Students by Gender

#### **Completions for 2019-20 Reporting Year**

|       | Number | Percent |
|-------|--------|---------|
| Men   | 3,134  | 41%     |
| Women | 4,598  | 59%     |
| Total | 7.732  | 100%    |