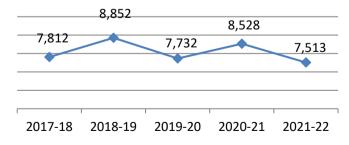

lent) | 26764   | 30,716 |         | 32,609 |         |

**First-time Full-time Degree-seeking (FTFTDS)**First-time Part-time Degree-seeking (FTPTDS)

4,405

Annual unduplicated 65,546 headcount

### 2022FL Students by Ethnicity



#### 2022FL Students by Gender



| Completions for 2021-22 Reporting Yea |                 |  |  |
|---------------------------------------|-----------------|--|--|
| Number                                | Percent         |  |  |
| 2,988                                 | 40%             |  |  |
| 4,525                                 | 60%             |  |  |
|                                       | Number<br>2,988 |  |  |

# Retention 2022FL 2021FL 2020FL Full-time 72% 62% 63% Part-time 62% 51% 47%

### **Completions (Degrees & Certificates)**

7,513

100%



# Graduation Rate Survey (GRS) \*

|                                    | 2021-22 | 4-yr avg. |  |
|------------------------------------|---------|-----------|--|
| Graduation                         | 21%     | 21%       |  |
| Transfer-out                       | 19%     | 20%       |  |
| * of FTFTDS in 3yrs (150% of time) |         |           |  |

| IPFDS | Reporting | Year |
|-------|-----------|------|

| Finance     |                |  |  |
|-------------|----------------|--|--|
| Fiscal Year | Revenue        |  |  |
| 2022        | \$ 560,253,596 |  |  |
| 2021        | \$ 517,362,579 |  |  |
| 2020        | \$ 495,716,842 |  |  |

## Financial Aid (FA)

| 2021FL FTFTDS Cohort | 1,610 |
|----------------------|-------|
| Number Received FA   | 1,240 |
| Percent Received FA  | 7