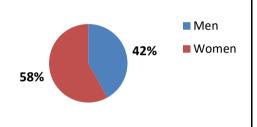

#### 2022FL Students by Gender

| Completions for 2021-22 Reporting Yea |                 |  |  |
|---------------------------------------|-----------------|--|--|
| Number                                | Percent         |  |  |
| 2,988                                 | 40%             |  |  |
| 4,525                                 | 60%             |  |  |
|                                       | Number<br>2,988 |  |  |