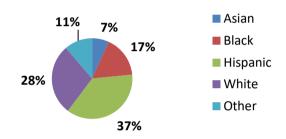

|        |         |
|----------------------|------------|---------|--------|---------|--------|---------|
|                      | 2022FL     |         | 2021FL |         | 2020FL |         |
|                      | Number     | Percent | Number | Percent | Number | Percent |
| Full-time            | 7,274      | 18.1%   | 5,857  | 16.2%   | 8,643  | 20.1%   |
| Part-time            | 32,857     | 81.9%   | 30,407 | 83.8%   | 34,357 | 79.9%   |
| Total                | 40,131     | 100.0%  | 36,264 | 100.0%  | 43,000 | 100.0%  |
| FTE<br>(Full-time Ed | nuivalent) | 26764   | 30,716 |         | 32,609 |         |

**First-time Full-time Degree-seeking (FTFTDS)**First-time Part-time Degree-seeking (FTPTDS)

4,405

Annual unduplicated 65,546 headcount

### 2022FL Students by Ethnicity



#### 2022FL Students by Gender



| Completions for 2021-22 Reporting Yea |                 |  |  |
|---------------------------------------|-----------------|--|--|
| Number                                | Percent         |  |  |
| 2,988                                 | 40%             |  |  |
| 4,525                                 | 60%             |  |  |
|                                       | Number<br>2,988 |  |  |

# Retention 2022FL 2021FL 2020FL Full-time 72% 62% 63% Part-time 62% 51% 47%

### **Completions (Degrees & Certificates)**

7,513

100%



# Graduation Rate Survey (GRS) \*

|                                    | 2021-22 | 4-yr avg. |  |
|------------------------------------|---------|-----------|--|
| Graduation                         | 21%     | 21%       |  |
|