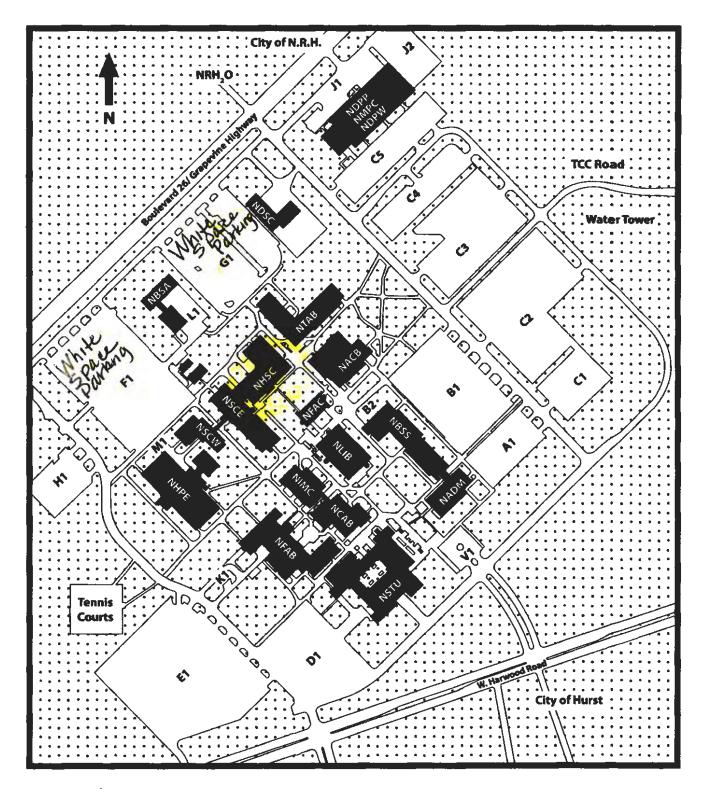

#### PROVIDED COURSE SUPPLIES - Included in course fee

- PPE (gloves, masks)
- Protective eyewear for patient
- Sterile pack (mouth mirror, caries-detecting explorer, cotton pliers, scaler, articulating paper holder, AW syringe tips on covered exam tray
- Disposables (dry angles, cotton rolls, cotton-tipped applicators, 2x2 gauze, patient bibs/chain, surface barriers, prophy angle, HVE/saliva ejector, floss, and lab jacket)
- Disclosing agent
- Prophy paste
- Topical fluoride solution/trays
- Typodont
- Low speed handpiece w/prophy angle attachment
- Course handout and TSBDE Coronal Polishing Certificate Application
- Campus map Park in white spaces in lots F or G
- Room assignment: NHSC 1112 (Classroom); NHSC 1101 (Dental Hygiene Clinic)
- Lunch (Please contact L Semple if you prefer a vegetarian option one week prior to the course)