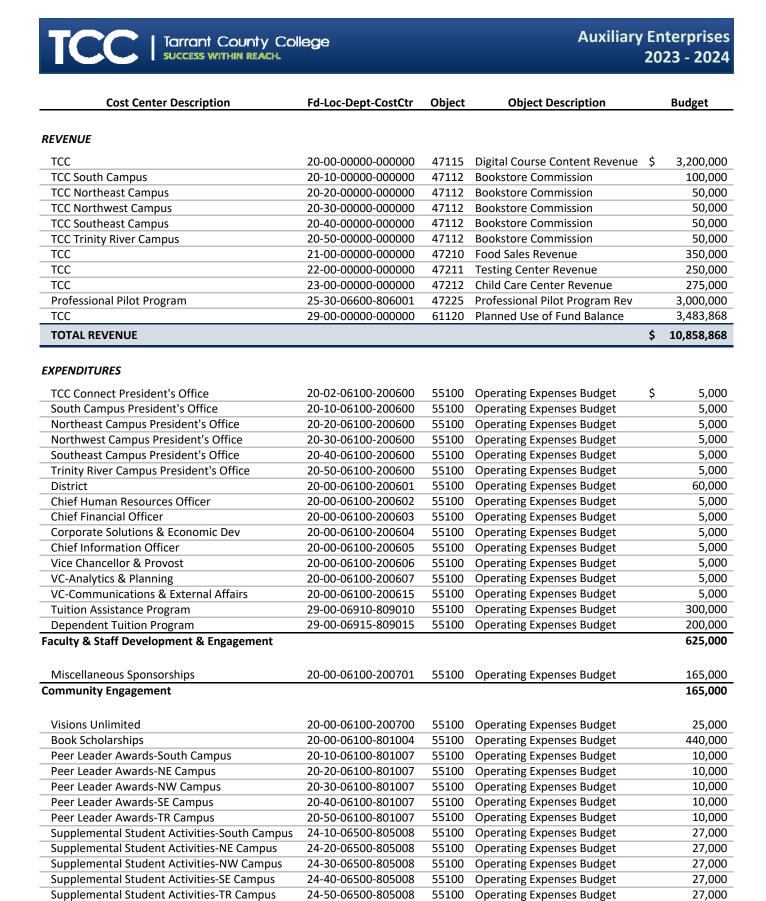

## **EXPENDITURES**

| FACILITIES OPERATION & MAINTENANCE<br>Facilities Operations<br>Building Maintenance<br>Central Plant<br>Custodial Services<br>Grounds Maintenance<br>Warehousing & Vehicle Operations<br>Utilities | 1,854,227<br>10,318,486<br>2,090,521<br>5,514,074<br>3,210,241<br>1,131,992<br>5,810,000 |
|----------------------------------------------------------------------------------------------------------------------------------------------------------------------------------------------------|------------------------------------------------------------------------------------------|
| TOTAL FACILITIES OPERATION & MAINTENANCE                                                                                                                                                           | 29,929,541                                                                               |
| OTHER OPERATIONAL & CAPITAL<br>Operational Contingency<br>Facilities Capital Improvement Transfer<br>Technology Capital Improvement Transfer<br>Strategic Priorities                               | 3,493,006<br>24,187,401<br>7,450,205<br>1,235,000                                        |
| TOTAL OTHER OPERATIONAL & CAPITAL                                                                                                                                                                  | 36,365,612                                                                               |
| TOTAL EXPENDITURES                                                                                                                                                                                 | \$ 408,540,589                                                                           |