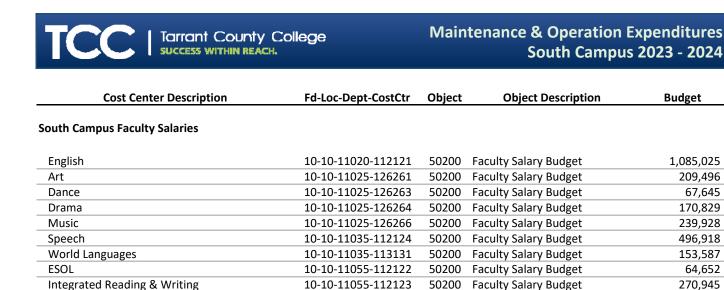

## **EXPENDITURES**

| FACULTY SALARIES                           |            |
|--------------------------------------------|------------|
| Faculty Salaries - South Campus            | 15,132,034 |
| Faculty Salaries - Northeast Campus        | 21,409,363 |
| Faculty Salaries - Northwest Campus        | 16,382,239 |
| Faculty Salaries - Southeast Campus        | 15,659,839 |
| Faculty Salaries - Trinity River Campus    | 18,151,122 |
| Faculty Salaries - TCC Connect             | 11,498,972 |
| TOTAL FACULTY SALARIES                     | 98,233,569 |
| INSTRUCTIONAL OPERATING EXPENSES           |            |
| Division Expenses - South Campus           | 4,338,326  |
| Division Expenses - Northeast Campus       | 4,749,486  |
| Division Expenses - Northwest Campus       | 7,369,122  |
| Division Expenses - Southeast Campus       | 3,583,689  |
| Division Expenses - Trinity River Campus   | 4,744,511  |
| Division Expenses - TCC Connect            | 1,313,320  |
| Campus Support Services                    | 3,493,394  |
| District Support                           | 12,546,149 |
| TOTAL INSTRUCTIONAL OPERATING EXPENSES     | 42,137,997 |
| ACADEMIC & STUDENT AFFAIRS                 |            |
| Campus President's Offices                 | 4,347,243  |
| Campus Academic Affairs                    | 5,460,804  |
| Campus Student Affairs                     | 26,523,394 |
| Educational Partnerships                   | 2,958,648  |
| Instructional Development                  | 1,385,262  |
| TOTAL ACADEMIC & STUDENT AFFAIRS           | 40,675,351 |
| LEARNING RESOURCES                         |            |
| Libraries                                  | 5,102,798  |
| Learning Commons                           | 10,062,140 |
| Digital Resources & Online Access          | 2,106,608  |
| TOTAL LEARNING RESOURCES                   | 17,271,546 |
| EXTENSION & PUBLIC SERVICE                 |            |
| Lifestyle & Community Learning             | 2,876,782  |
| Corporate Solutions & Economic Development | 1,507,514  |
| Small Business Development                 | 114,142    |
| Educational Outreach                       | 914,050    |
|                                            |            |
| TOTAL EXTENSION & PUBLIC SERVICE           | 5,412,488  |