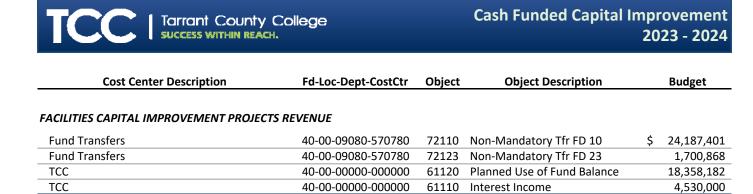

## **EXPENDITURES**

| FACILITIES OPERATION & MAINTENANCE<br>Facilities Operations<br>Building Maintenance<br>Central Plant<br>Custodial Services<br>Grounds Maintenance<br>Warehousing & Vehicle Operations<br>Utilities | 1,854,227<br>10,318,486<br>2,090,521<br>5,514,074<br>3,210,241<br>1,131,992<br>5,810,000 |
|----------------------------------------------------------------------------------------------------------------------------------------------------------------------------------------------------|------------------------------------------------------------------------------------------|
| TOTAL FACILITIES OPERATION & MAINTENANCE                                                                                                                                                           | 29,929,541                                                                               |
| OTHER OPERATIONAL & CAPITAL<br>Operational Contingency<br>Facilities Capital Improvement Transfer<br>Technology Capital Improvement Transfer<br>Strategic Priorities                               | 3,493,006<br>24,187,401<br>7,450,205<br>1,235,000                                        |
| TOTAL OTHER OPERATIONAL & CAPITAL                                                                                                                                                                  | 36,365,612                                                                               |
| TOTAL EXPENDITURES                                                                                                                                                                                 | \$ 408,540,589                                                                           |