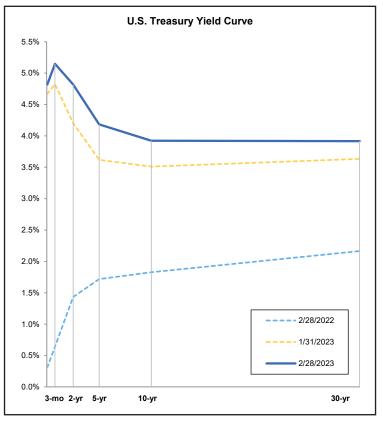

# **Bond Markets**

► The 2-Year U.S. Treasury yield broke through its 2022 high, reaching a peak of 5.07% in early March. But, in a classic "flight-to-quality," yields plummeted, falling by more than 100 bps in the biggest 3-day slide since 1987.

► The benchmark 3-month, 2-year, and 10-year U.S. Treasury yields ended February at 4.77%, 4.82%, and 3.92%, respectively, but as of March 23 stood at 4.60%, 3.85%, and 3.42%. As shorter rates peaked, the 2- and 10-year spread reached -108 bps – the largest inversion in over 40 years.

► Short-term yields have followed the Fed rate increases higher, but the money market yield curve has flattened as expectations for future rate hikes have moderated.

|          | U.S. Treas      | sury Yields     |                 |                   |
|----------|-----------------|-----------------|-----------------|-------------------|
| Duration | Feb 28,<br>2022 | Jan 31,<br>2023 | Feb 28,<br>2023 | Monthly<br>Change |
| 3-Month  | 0.31%           | 4.67%           | 4.81%           | 0.14%             |
| 6-Month  | 0.64%           | 4.83%           | 5.15%           | 0.32%             |
| 2-Year   | 1.43%           | 4.20%           | 4.82%           | 0.62%             |
| 5-Year   | 1.72%           | 3.62%           | 4.18%           | 0.56%             |
| 10-Year  | 1.83%           | 3.51%           | 3.92%           | 0.41%             |
| 30-Year  | 2.16%           | 3.63%           | 3.92%           | 0.29%             |