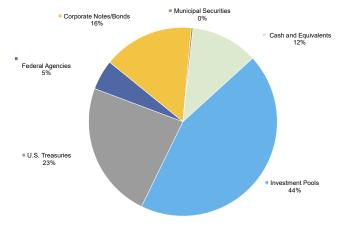

50,065,000               | 47,074,224                | 97,139,224               | 8%         |
| GOB Series 2022 Portfolio <sup>2</sup>         | 5.28% | 3,618,000      | 1,713,797           | 254,899,253            | 39,709,682              | 294,608,935            | 255,384,139              | 39,030,294                | 294,414,433              | 23%        |
| Total                                          |       | \$ 11,697,276  | \$ 4,139,047        | \$ 1,077,741,332       | \$ 207,893,460          | \$ 1,285,634,792       | \$ 1,065,369,210         | \$ 205,040,134            | \$ 1,270,409,344         | 100%       |

1. Monthly Distribution Yield. Please see individual funds for descriptions.

2. Yield at cost accounting for days held during the month



#### Sector Distribution



|           | Weighted Average                    | Yield  |
|-----------|-------------------------------------|--------|
|           | Total Investment Portfolio          | 4.11%  |
| Monthly   | 12 Month Average of 1 Year Tbill    | 3.40%  |
| Quarterly | ICE BofA 1-5 Year US Treasury Index | -0.03% |

| WAM                        |        |
|----------------------------|--------|
| Total Investment Portfolio | 371.48 |

#### **Key Market Takeaways**

On February 1, the Federal Reserve (Fed) voted to raise the federal funds overnight target rate by 25 basis points (bps) to a new range of 4.50% to 4.75%. Treasury yields rose across the yield curve in February.

# **PFMAM Relationship Overview**

| PFMAM Review                              | Outcome