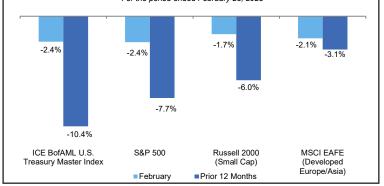

# **Equity Markets**

► Stocks sold off in February after strength in jobs and concerns over stubbornly high inflation sparked a rise in Treasury yields. For the month, the Dow Jones Industrials shed 3.9%, while the S&P 500 index slid 2.5%, and the Nasdaq slipped 1.0%. Despite much volatility in March, month-to-date returns were muted, with the Nasdaq up about 2% through March 22.