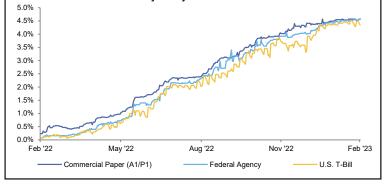

► Short-term yields have followed the Fed rate increases higher, but the money market yield curve has flattened as expectations for future rate hikes have moderated.

|          | U.S. Treas      | sury Yields     |                 |                   |
|----------|-----------------|-----------------|-----------------|-------------------|
| Duration | Feb 28,<br>2022 | Jan 31,<br>2023 | Feb 28,<br>2023 | Monthly<br>Change |
| 3-Month  | 0.31%           | 4.67%           | 4.81%           | 0.14%             |
| 6-Month  | 0.64%           | 4.83%           | 5.15%           | 0.32%             |
| 2-Year   | 1.43%           | 4.20%           | 4.82%           | 0.62%             |
| 5-Year   | 1.72%           | 3.62%           | 4.18%           | 0.56%             |
| 10-Year  | 1.83%           | 3.51%           | 3.92%           | 0.41%             |
| 30-Year  | 2.16%           | 3.63%           | 3.92%           | 0.29%             |

30-Day Money Market Yields

| Yiel     | Yields by Sector and Maturity |                   |                              |                   |  |  |  |  |  |  |  |  |  |
|----------|-------------------------------|-------------------|------------------------------|-------------------|--|--|--|--|--|--|--|--|--|
| Maturity | U.S.<br>Treasury              | Federal<br>Agency | Corporates-<br>A Industrials | AAA<br>Municipals |  |  |  |  |  |  |  |  |  |
| 3-Month  | 4.81%                         | 4.80%             | 5.17%                        | -                 |  |  |  |  |  |  |  |  |  |
| 6-Month  | 5.15%                         | 5.08%             | 5.17%                        | -                 |  |  |  |  |  |  |  |  |  |
| 2-Year   | 4.82%                         | 4.93%             | 5.09%                        | 2.86%             |  |  |  |  |  |  |  |  |  |
| 5-Year   | 4.18%                         | 4.43%             | 4.91%                        | 2.65%             |  |  |  |  |  |  |  |  |  |
| 10-Year  | 3.92%                         | 4.08%             | 4.97%                        | 3.05%             |  |  |  |  |  |  |  |  |  |
| 30-Year  | 3.92%                         | 3.63%             | 5.20%                        | 3.61%             |  |  |  |  |  |  |  |  |  |