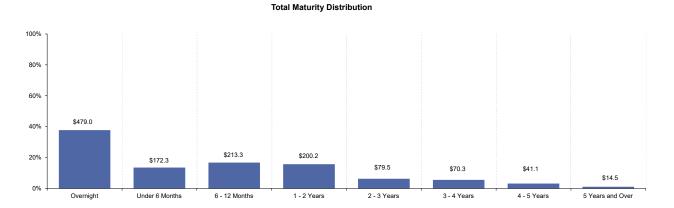

| WAM                        |        |
|----------------------------|--------|
| Total Investment Portfolio | 371.48 |