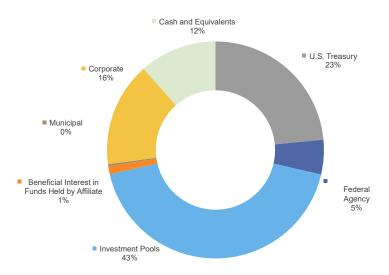

ially higher<br>performance | Complete    |
| Investment Pool Balances                  | Moved \$133 million to Core Portfolio                     | Assess remaining assets in pools to determine appropriate levels for short term spending needs.           | Complete    |
| 2022 Bond Series Proceeds                 | Creation of 2022 Bond Series Portfolio                    | Match construction spending time horizon<br>with investments to provide potentially higher<br>performance | Complete    |
| Arbitrage Rebate for Series 2020 and 2022 | Engagement with team to provide calculations and guidance | Comply with arbitrage rebate restrictions outlined in IRS Code Section 148(f)                             | In Progress |

Sector Distribution Pre-Engangement



# Sector Distribution 02/28/23



### Core Portfolio

| U.S. Treasury         10/31/2023           US Treasury         11/30/2023           US Treasury         11/30/2023           US Treasury         11/30/2023           US Treasury         12/31/2024           US Treasury         12/31/2024           US Treasury         12/31/2024           US Treasury         2/29/2024           US Treasury         2/29/2024           US Treasury         4/15/2024           US Treasury         4/15/2024           US Treasury         6/15/2024           US Treasury         6/15/2024           US Treasury         6/15/2024           US Treasury         8/31/2024           US Treasury         10/31/2024           US Treasury         2/15/2025           US Treasury         2/15/2025           US Treasury         2/15/2025