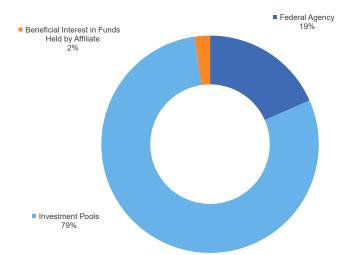

with investments to provide potentially higher<br>performance | Complete    |
| Investment Pool Balances                  | Moved \$133 million to Core Portfolio                     | Assess remaining assets in pools to determine appropriate levels for short term spending needs.           | Complete    |
| 2022 Bond Series Proceeds                 | Creation of 2022 Bond Series Portfolio                    | Match construction spending time horizon<br>with investments to provide potentially higher<br>performance | Complete    |
| Arbitrage Rebate for Series 2020 and 2022 | Engagement with team to provide calculations and guidance | Comply with arbitrage rebate restrictions outlined in IRS Code Section 148(f)                             | In Progress |

Sector Distribution Pre-Engangement



# Sector Distribution 02/28/23



### Core Portfolio

| U.S. Treasury         10/31/2023           US Treasury         11/30/2023           US Treasury         11/30/2023           US Treasury         11/30/2023           US Treasury         12/31/2024           US Treasury         12/31/2024           US Treasury         12/31/2024           US Treasury         2/29/2024           US Treasury         2/29/2024           US Treasury         4/15/2024           US Treasury         4/15/2024           US Treasury         6/15/2024           US Treasury         6/15/2024           US Treasury         6/15/2024           US Treasury         8/31/2024           US Treasury         10/31/2024           US Treasury         2/15/2025           US Treasury         2/15/2025           US Treasury