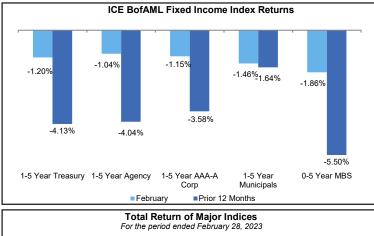

► Fixed income U.S. Treasury index total returns broadly retreated in February across all tenors greater than one year. The ICE BofA 6-month Treasury index generated a positive return of 0.29%, while the 2-, 5-, and 10-year Treasury indices returned -0.88%, -2.35% and -3.10%, respectively. Month-to-date returns in March have turned strongly positive as a result of lower rates.